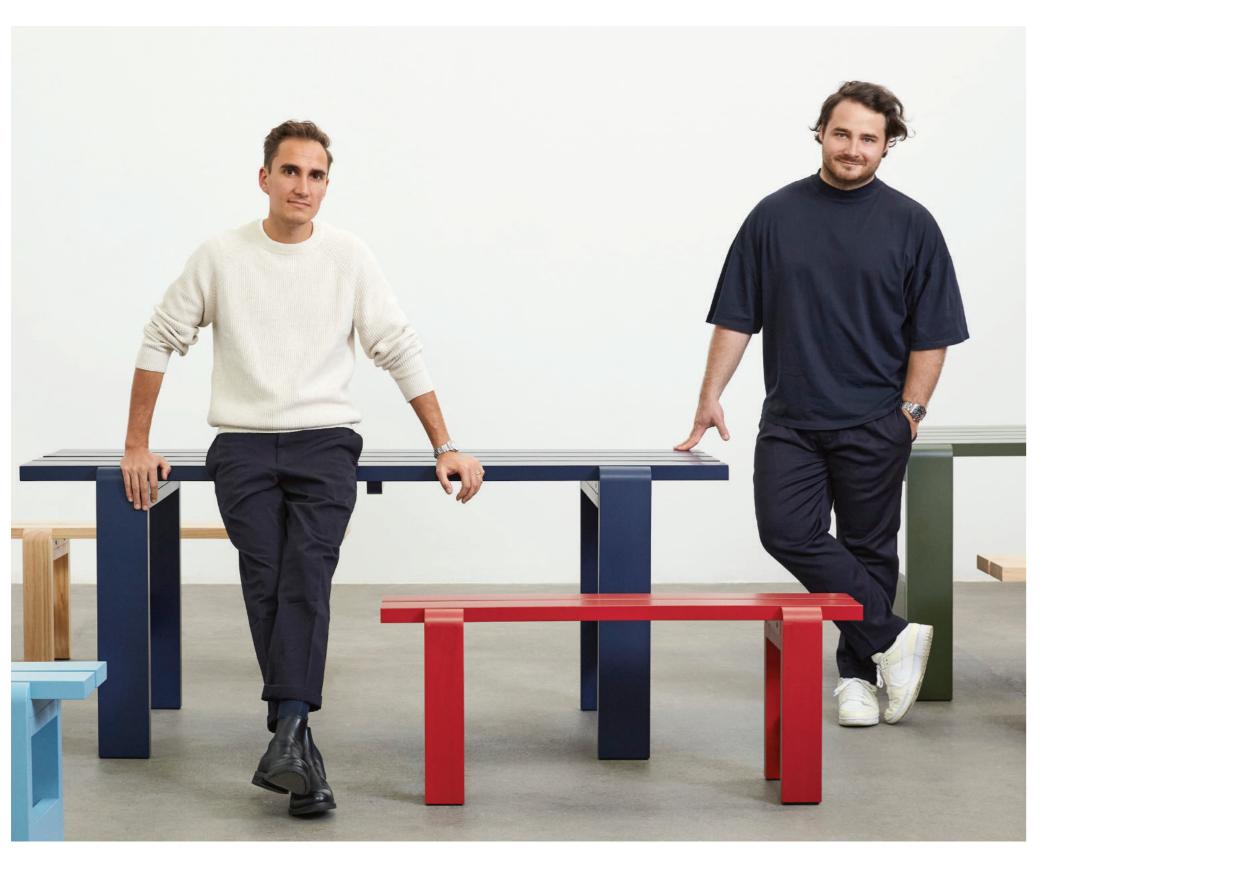

Portrait of Hannes & Fritz

Weekday is reminiscent of the familiar picnic table and bench.

Weekday Bench