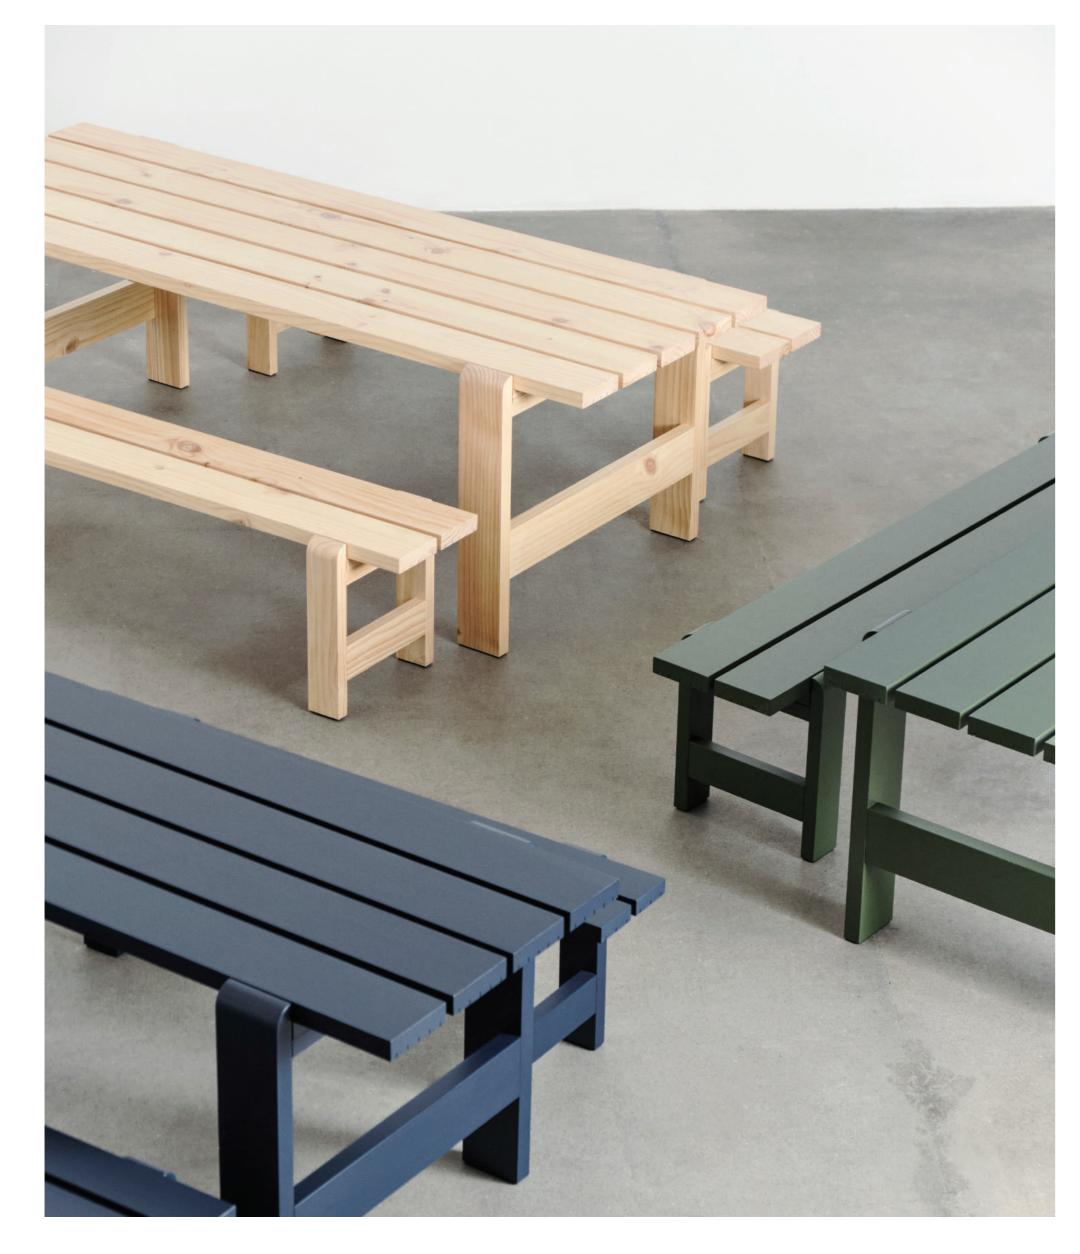

'10 mm 'stadur'

Ο

Hannes & Fritz's sketches of Weekday.

Weekday was inspired by a primitive bench built by the designers at a dinner party that they later modified and made into a collection of outdoor tables and benches.

## DESIGN BY HANNES & FRITZ

HAY

Hannes & Fritz's Weekday Collection came about after a lack of seating at a dinner party prompted the designer duo to build a primitive solution, which later evolved into a collection of outdoor tables and benches.

Reminiscent of the classic picnic bench and table, Weekday offers the same sense of familiarity and invitation to shared eating experiences. Solid pine planks reinforce the strength of character and welcoming expression, while giving the furniture greater robustness and durability.