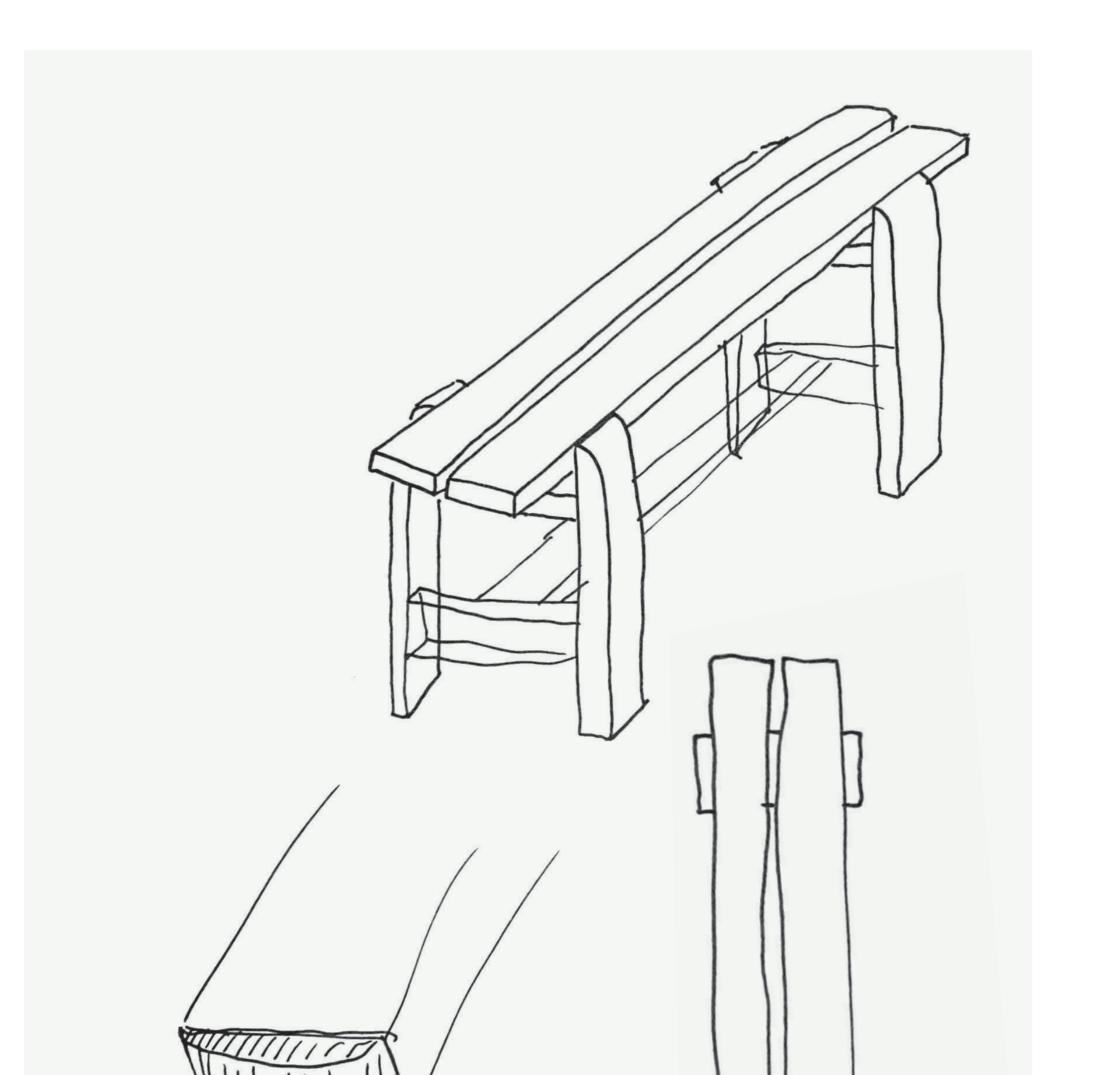

'10 mm 'stadur'

Ο

Hannes & Fritz's sketches of Weekday.

Weekday was inspired by a primitive bench built by the designers at a dinner party that they later modified and made into a collection of outdoor tables and benches.