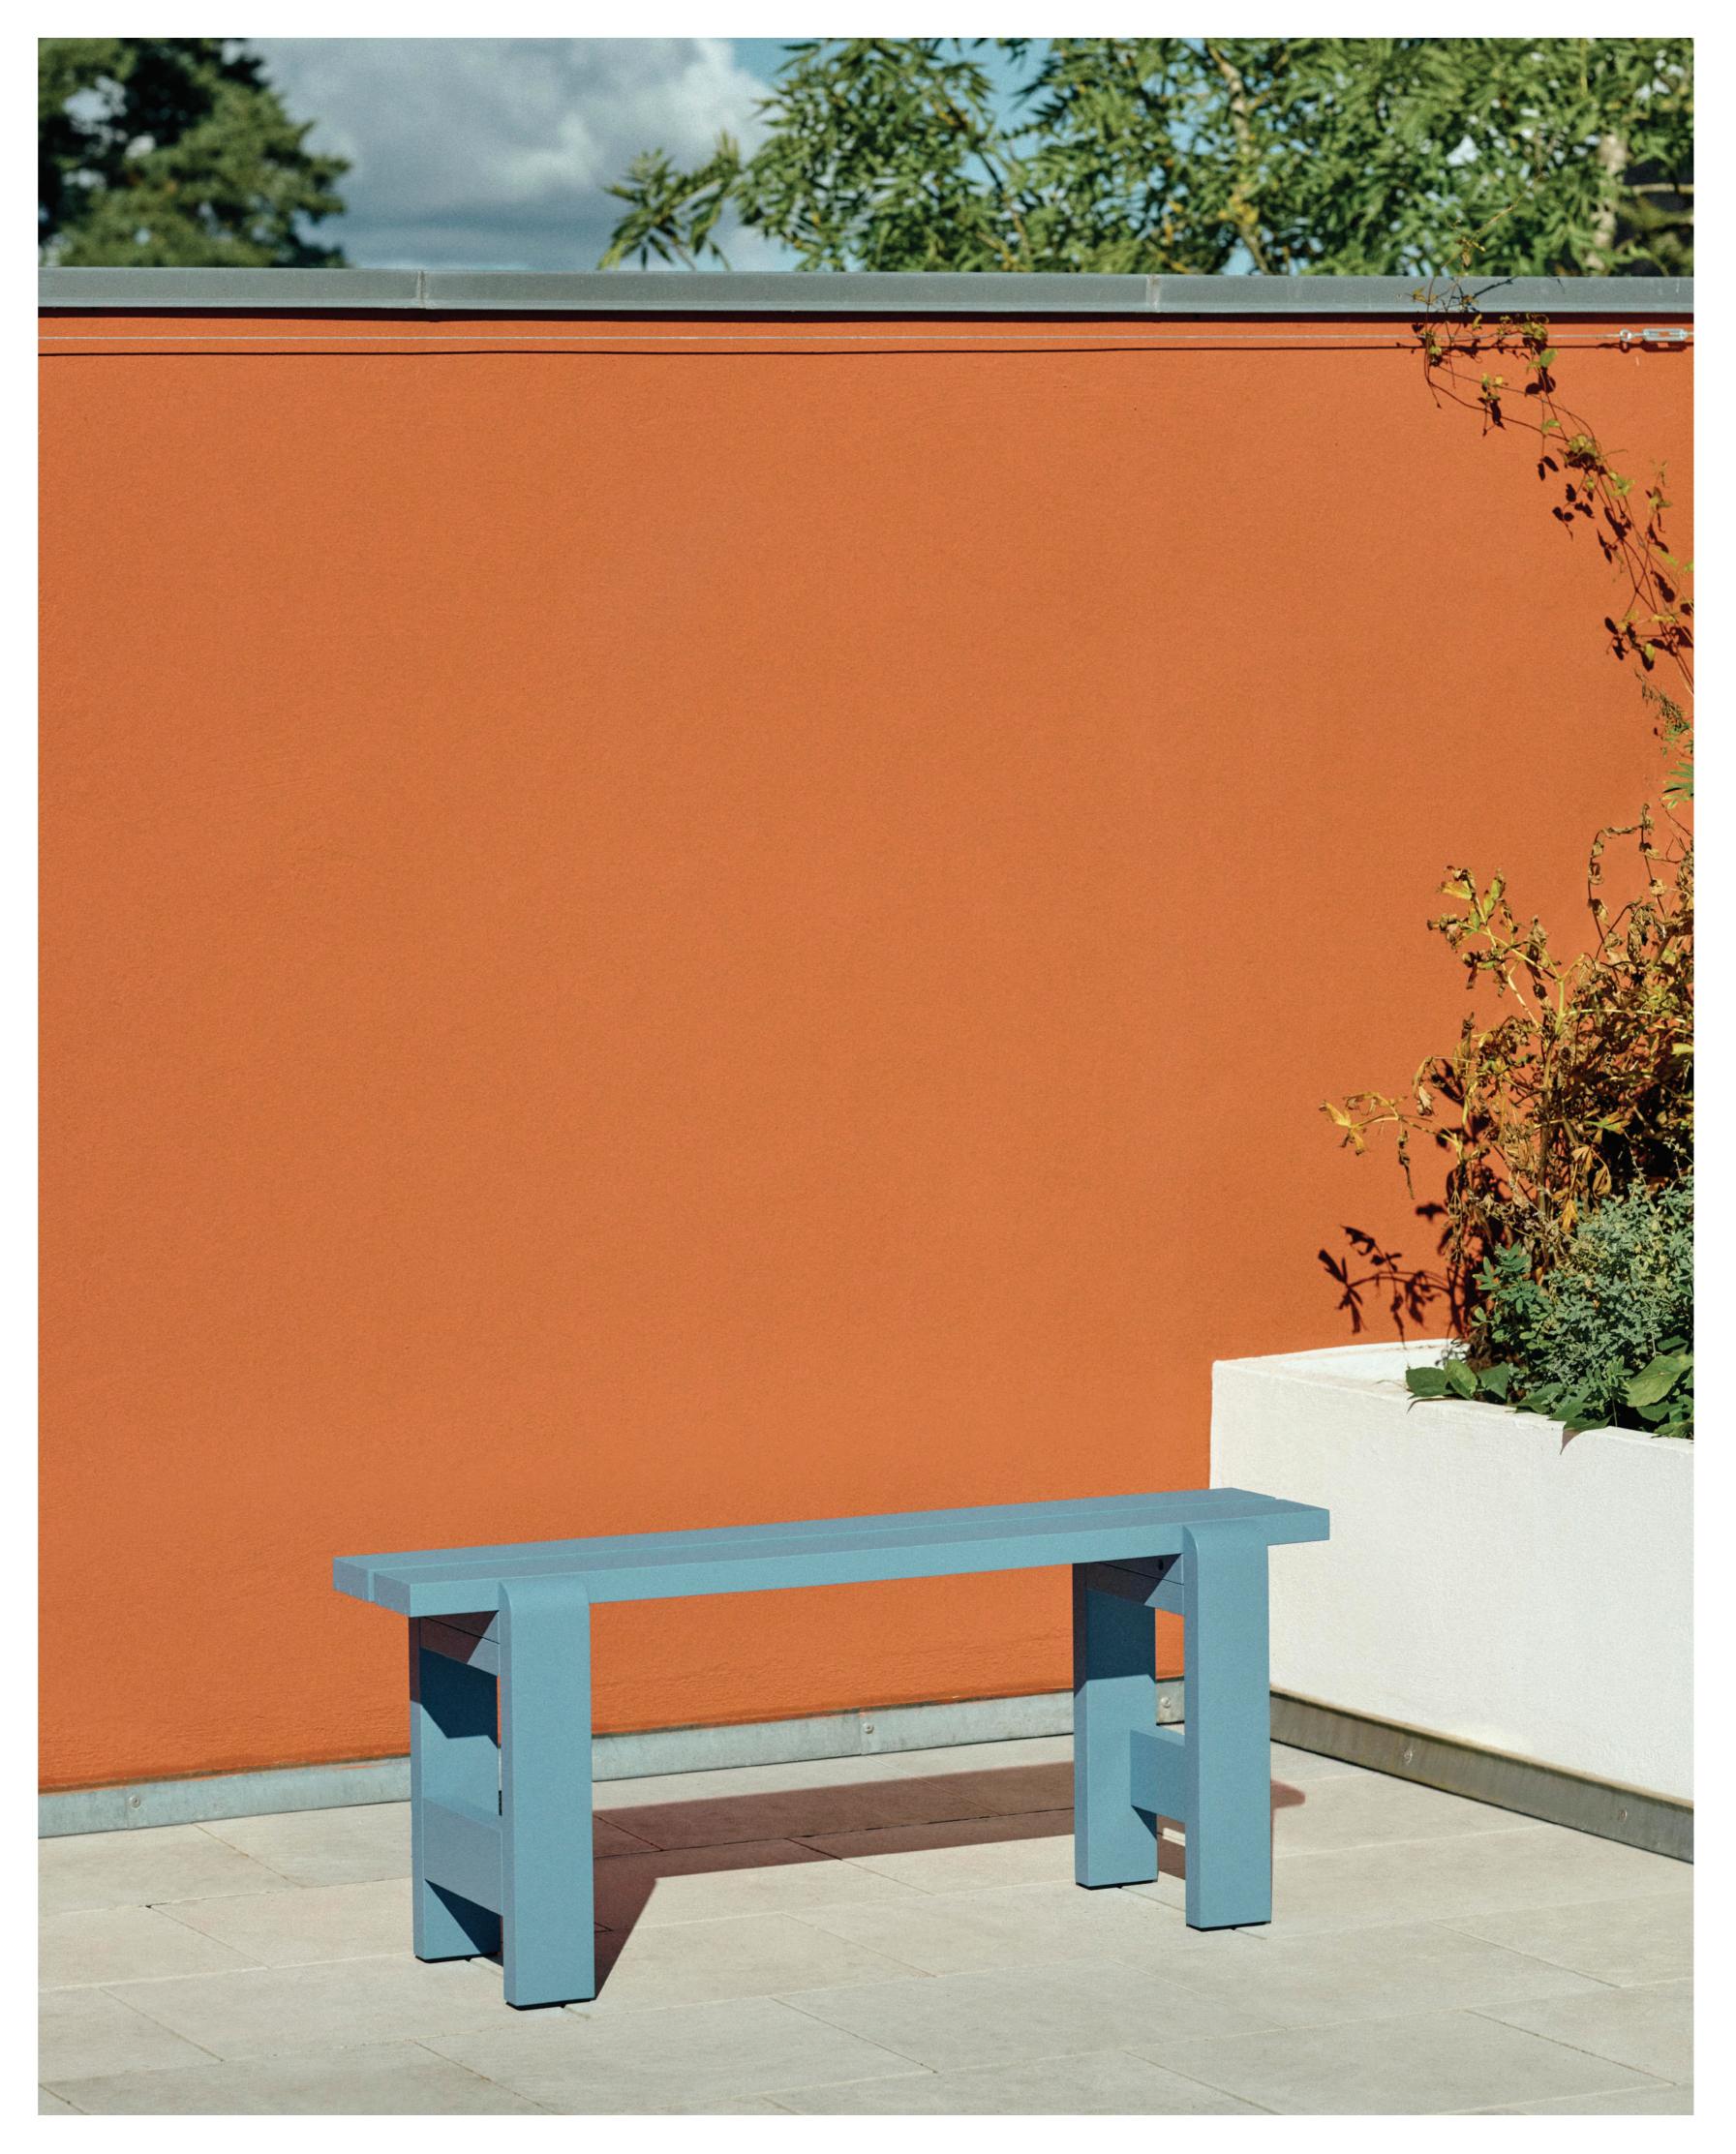

Portrait of Hannes & Fritz

Weekday is reminiscent of the familiar picnic table and bench.

Weekday Bench

Reminiscent of the classic picnic bench and table, Weekday offers the same sense of familiarity and invitation to shared eating experiences. Solid pine planks reinforce the strength of character and welcoming expression, while giving the furniture greater robustness and durability.