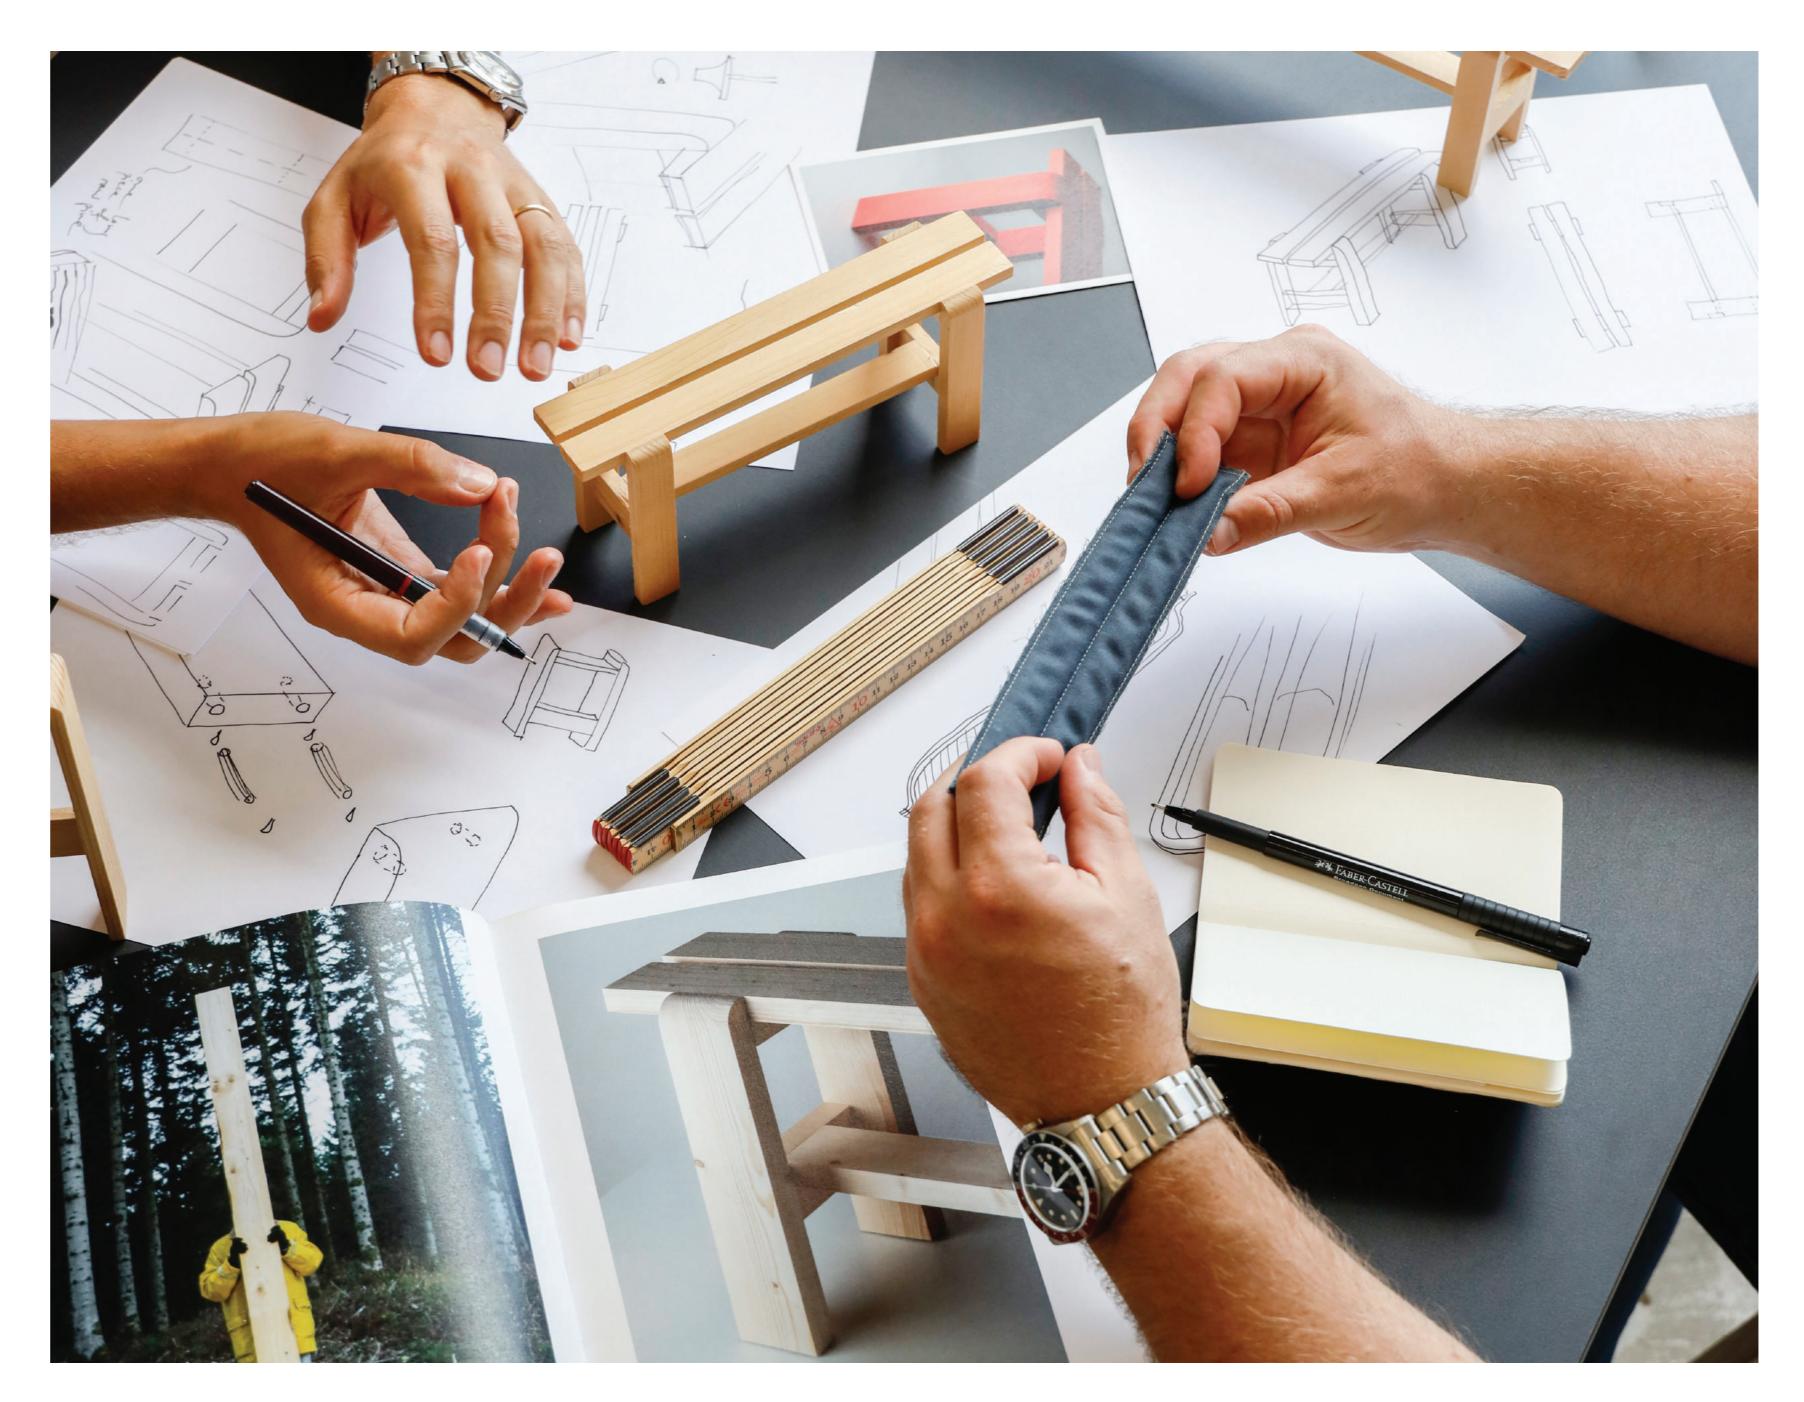

## DESIGN BY HANNES & FRITZ

HAY

Hannes & Fritz's Weekday Collection came about after a lack of seating at a dinner party prompted the designer duo to build a primitive solution, which later evolved into a collection of outdoor tables and benches.